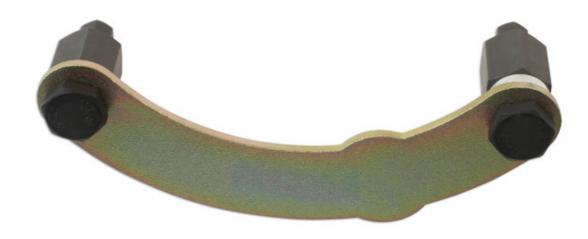

## **Camshaft Pulley Locking Tool - for Subaru, Saab**

The Subaru flat four engines listed below have 4 camshafts (2 per side) and replacing timing belts can be challenging when working alone. The 7685 has been designed to hold the camshaft pulleys via the fixing bolts while removing and fitting the timing belt.

## **Additional Information**

- Prevents Camshaft sprockets from spinning when the timing belt is removed, helps eliminate potential valve damage.
- Suitable for 2.0L and 2.5L DOHC Turbo Engines (Engine codes: EJ205, EJ207, EJ255, EJ257).
- Subaru applications: Impreza WRX, WRX (from 2002), Forester XT (2004 2011), Legacy GT, Outback XT (2005 2010), Baja (2004 -• 2006).

LASER Kamasa Gunson Connect

- Saab applications: 9-2X Aero.
- Makes timing belt changes faster and easier, especially when working single handed.

http://lasertools.co.uk/product/7685

LASER Kamasa Gunson Onnect Prec